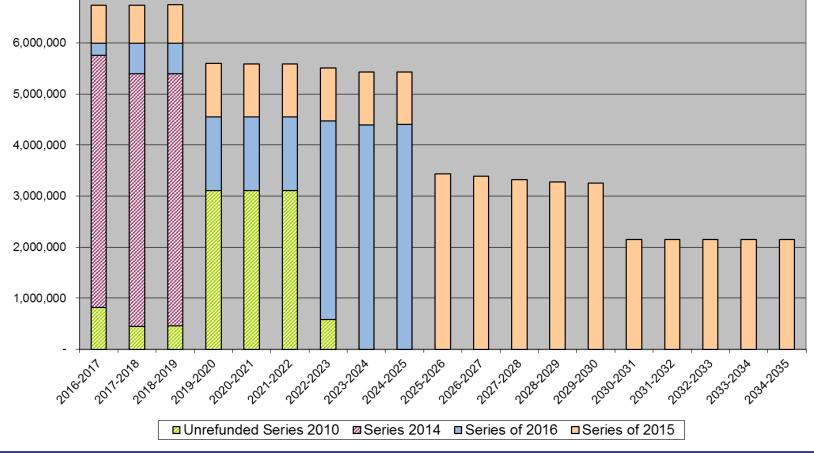

#### **Bond Discussion:**

- Michael Wolf of Boenning & Scattergood, reviewed the advantages for the District to perform an
  advance refunding of the eligible portion of the Series of 2010 Bonds. Interest rates have fallen
  to a 60-year low and the net present value of the total debt service savings is currently about
  \$1.2M.
- Mr. Wolf will return at the October Finance meeting to discuss parameters for this potential advance refunding.