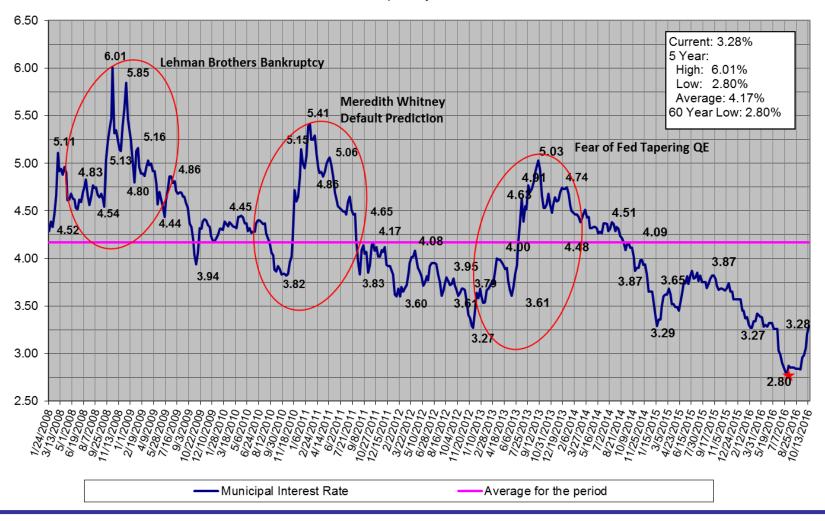

#### **Bond Discussion:**

- Michael Wolf of Boenning & Scattergood, reviewed the advantages for the District to perform an
  advance refunding of the eligible portion of the Series of 2010 Bonds. Interest rates have fallen
  to a 60-year low and the net present value of the total debt service savings is currently about
  \$1.2M.
- Mr. Wolf will return at the October Finance meeting to discuss parameters for this potential advance refunding.