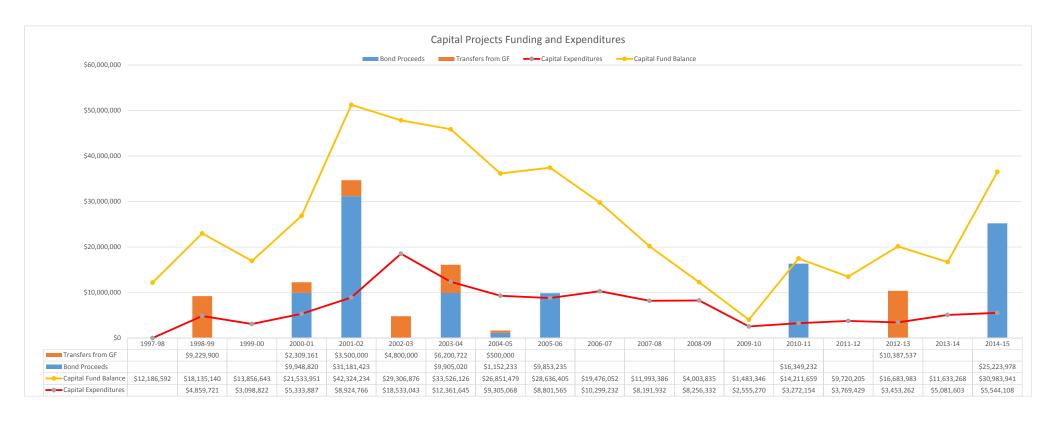

#### **Capital Funding/Fund Balance:**

• Mr. McDonnell explained the funding of capital projects, which has historically included transfers from the General Fund and the committed fund balance attributable to capital projects. He also discussed the development of the capital projects list from the infrastructure report, and the use of the Capital Sources and Uses report to summarize the projects typically spanning two fiscal years.