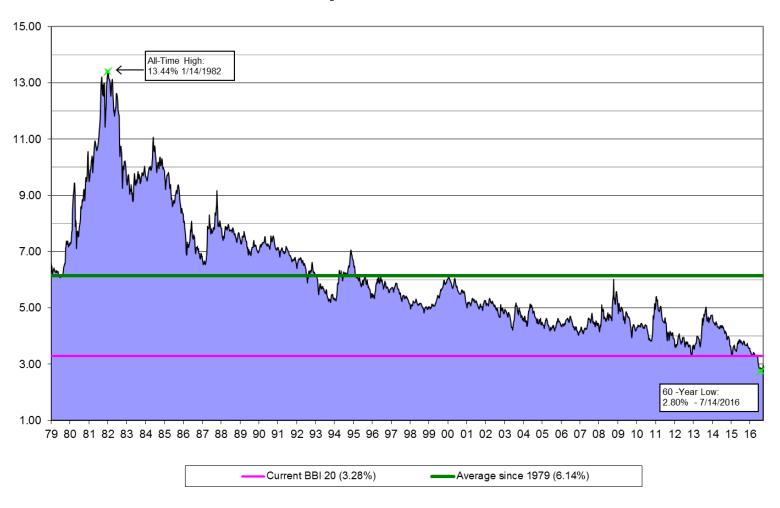

#### **Bond Discussion:**

- Michael Wolf of Boenning & Scattergood, reviewed the advantages for the District to perform an
  advance refunding of the eligible portion of the Series of 2010 Bonds. Interest rates have fallen
  to a 60-year low and the net present value of the total debt service savings is currently about
  \$1.2M.
- Mr. Wolf will return at the October Finance meeting to discuss parameters for this potential advance refunding.