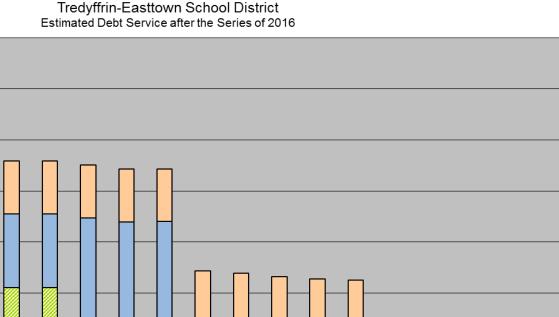

#### **Bond Discussion:**

- Michael Wolf of Boenning & Scattergood, reviewed the advantages for the District to perform an
  advance refunding of the eligible portion of the Series of 2010 Bonds. Interest rates have fallen
  to a 60-year low and the net present value of the total debt service savings is currently about
  \$1.2M.
- Mr. Wolf will return at the October Finance meeting to discuss parameters for this potential advance refunding.