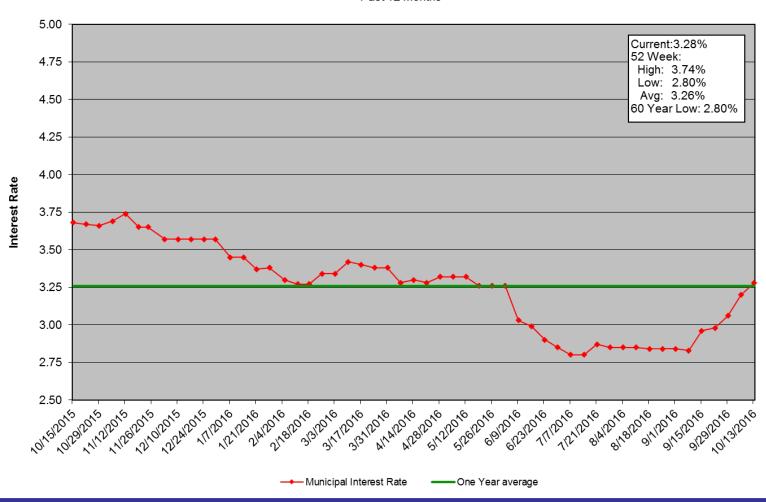

#### **Bond Discussion:**

- Michael Wolf of Boenning & Scattergood, reviewed the advantages for the District to perform an
  advance refunding of the eligible portion of the Series of 2010 Bonds. Interest rates have fallen
  to a 60-year low and the net present value of the total debt service savings is currently about
  \$1.2M.
- Mr. Wolf will return at the October Finance meeting to discuss parameters for this potential advance refunding.