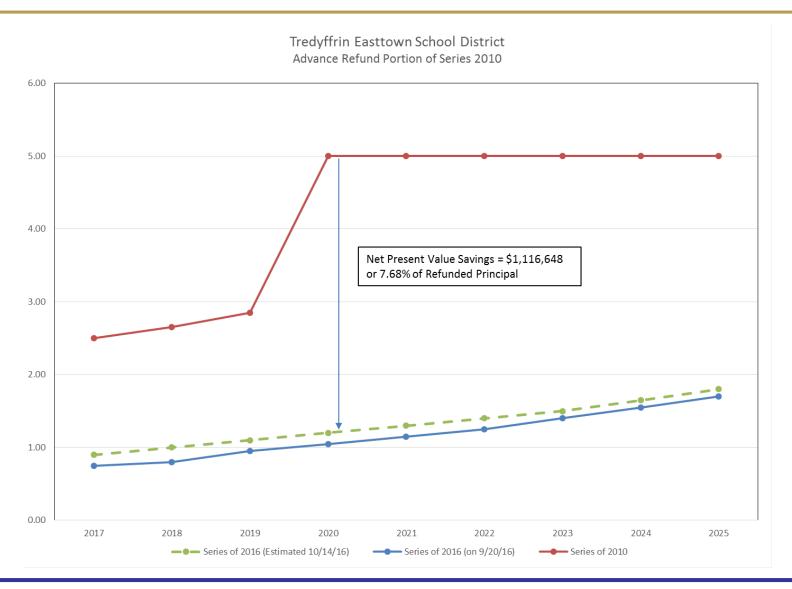

#### **Bond Discussion:**

- Michael Wolf of Boenning & Scattergood, reviewed the advantages for the District to perform an
  advance refunding of the eligible portion of the Series of 2010 Bonds. Interest rates have fallen
  to a 60-year low and the net present value of the total debt service savings is currently about
  \$1.2M.
- Mr. Wolf will return at the October Finance meeting to discuss parameters for this potential advance refunding.